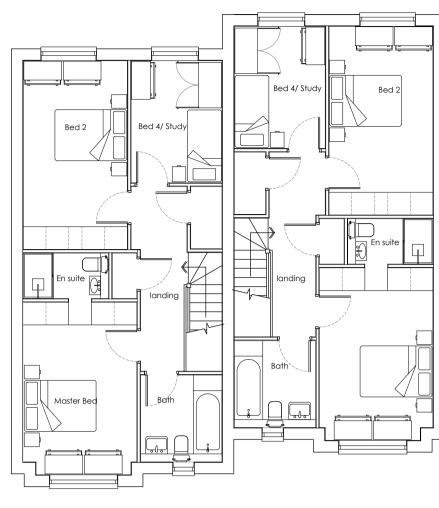

First Floor Plan

Upper Ground Floor Plan Scale: 1:100

Lower Ground Floor Plan Scale: 1:100 Proposed Plans

| Scale Bar<br>0 | 1:100<br>2m | 4m | 6m | 8m | 10m |
|----------------|-------------|----|----|----|-----|
|                |             |    |    |    |     |
|                |             |    |    |    |     |