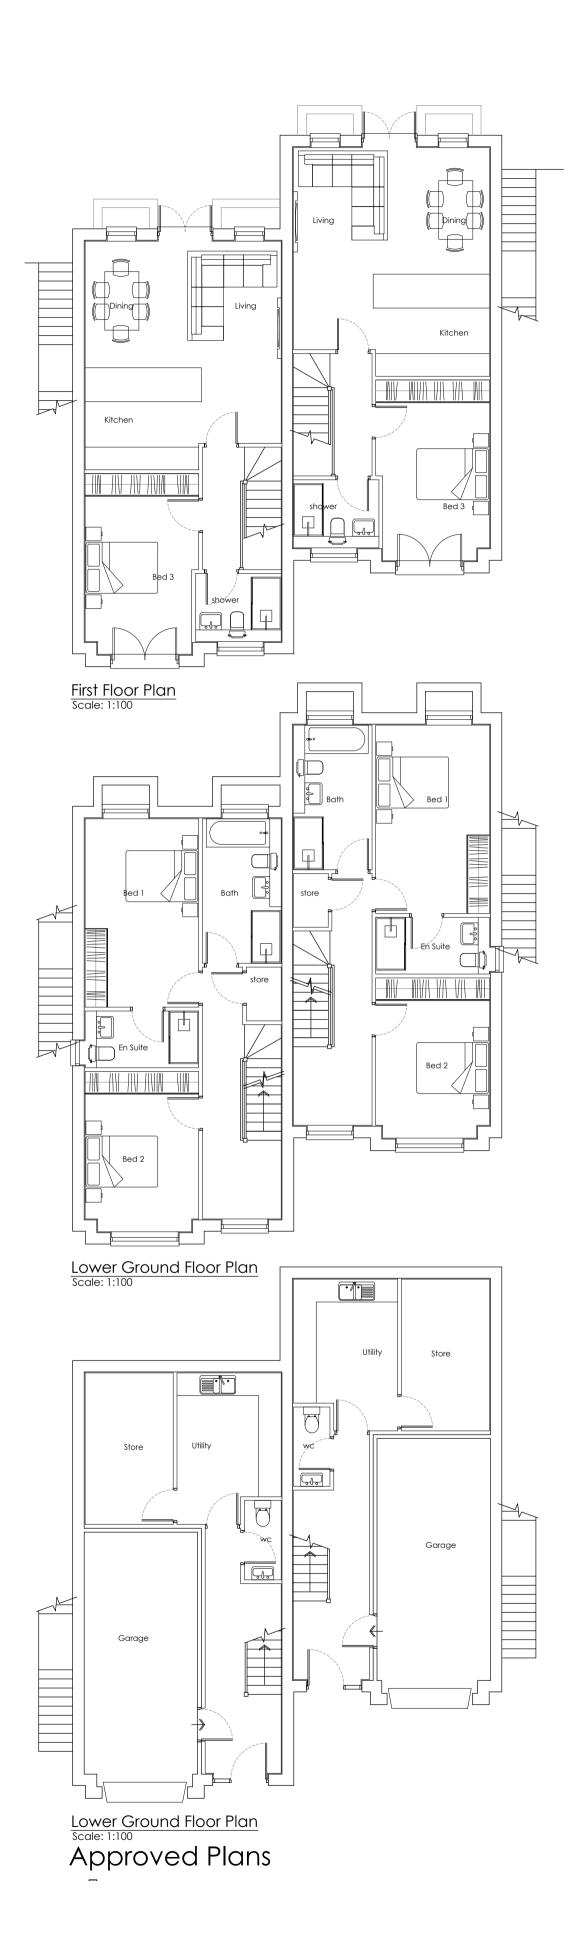

First Floor Plan

Upper Ground Floor Plan Scale: 1:100

Lower Ground Floor Plan Scale: 1:100 Proposed Plans

| Scale Bar<br>0 | 1:100<br>2m | 4m | 6m | 8m | 10m |
|----------------|-------------|----|----|----|-----|
|                |             |    |    |    |     |
|                |             |    |    |    |     |