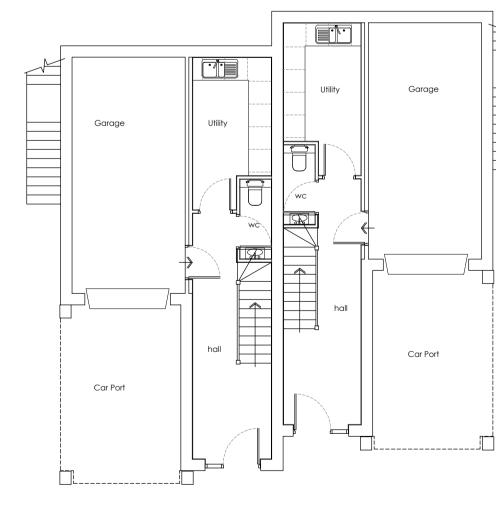

First Floor Plan

Upper Ground Floor Plan Scale: 1:100

Lower Ground Floor Plan Scale: 1:100 Proposed Plans

| Scale Bar<br>0 | 1:100<br>2m | 4m | 6m | 8m | 10m |
|----------------|-------------|----|----|----|-----|
|                |             |    |    |    |     |
|                |             |    |    |    |     |