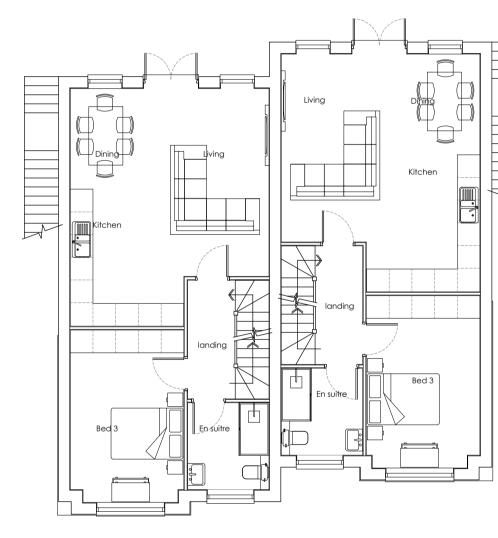

First Floor Plan

Upper Ground Floor Plan Scale: 1:100

Lower Ground Floor Plan Scale: 1:100 Proposed Plans

| Scale Bar<br>0 | 1:100<br>2m | 4m | 6m | 8m | 10m |
|----------------|-------------|----|----|----|-----|
|                |             |    |    |    |     |
|                |             |    |    |    |     |